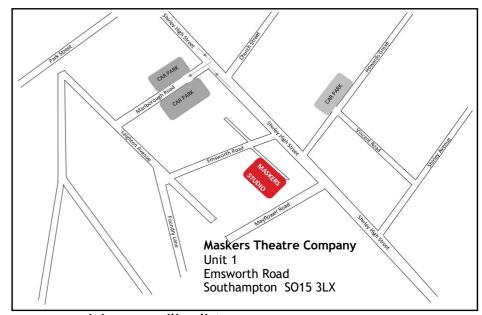

## MASKERS STUDIO THEATRE

off Emsworth Road, Shirley, SO15 3LX

Tickets £8

20 - 24 October 2015

at 7:30pm

Full details and on-line booking at: maskers.org.uk

Registered charity 900067

Telephone booking 0333 666 3366

## Finding the Maskers Studio Theatre:

**Join our mailing list** to receive details of future shows:

Go to **maskers.org.uk** and click on the yellow "*Receive Email Updates*" box

or go to our 'Contact Us' page to sign up .